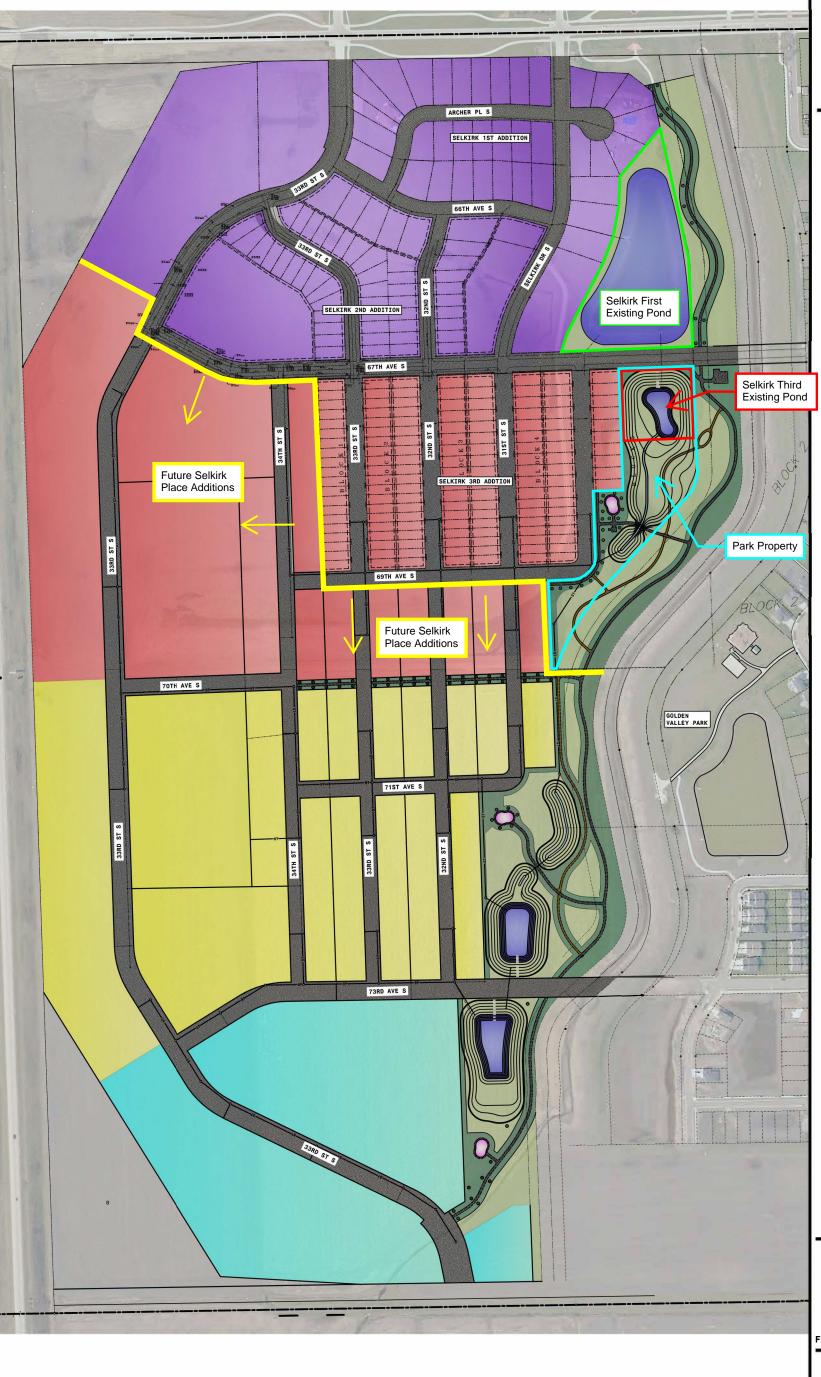

The Park District and City of Fargo plan to enter a Memorandum of Understanding (MOU) for construction and maintenance of Selkirk Development or Clay Hector Park.

While planning the park, the Developer, Parks Staff, and City Staff began collaborating on design, construction, and maintenance responsibilities for the park. This MOU outlines each entity's responsibilities.

The Park District will work collaboratively with the City and Developer to design the park. The City will develop plans and construct infrastructure items outlined in the MOU. The Park District will develop plans and construct the park amenities outlined in the MOU.

- WHEREAS, North Dakota Century Code § 40-05.1-6 and Article 3 of Fargo's Home Rule Charter authorizes Fargo to enter into contracts; and
- WHEREAS, North Dakota Century Code § 40-49-04 authorizes the Park District to enter into contracts; and
- **WHEREAS**, City and Park District desire to have shared facilities to support the Selkirk Place Additions, now existing and as developed in the future; and
- WHEREAS, City desires to expand an existing storm water retention pond constructed on a portion of real property owned by the Park District within Selkirk Place Third Addition; and
- WHEREAS, Park District desires to have shared use paths installed along with other improvements, including but not limited to native grasses, nature trails, and playground equipment, within Selkirk Place Third Addition and future Selkirk Place Additions; and
- **WHEREAS**, City and Park District now wish to memorialize certain terms, conditions, and understanding with respect to the storm water retention pond and planned park facilities/amenities within the Selkirk Place Additions; and
- **NOW THEREFORE**, in consideration of the mutual terms, covenants, conditions, and agreements contained herein, it is hereby agreed by and between the parties as follows:
- 1. Ownership. City owns Lot 12, Block 1 of Selkirk Place First Addition, which was dedicated to City as part of the platting of Selkirk Place First Addition. City has constructed an existing storm water retention pond on Lot 12, Block 1 of Selkirk Place First Addition (the "Selkirk First Existing Pond"). City shall retain ownership of the Selkirk First Existing Pond and Lot 12, Block 1 of Selkirk Place First Addition at all times, without regard to maintenance responsibilities. The Parties understand and agree that the primary use of the Selkirk First Existing Pond and Lot 12, Block 1 of Selkirk Place First Addition is for storm water retention and detention, and such purpose shall not be impaired or impeded by any provisions herein.
- 2. <u>Dedication to Park District</u>. As part of the platting of Selkirk Place Third Addition, the Developer is dedicating Lot 11, Block 5 ("**Park Property**") to the Park District. On the northern side of the Park Property, there is an existing easement dedicated to the City for a storm water pond and lift station (Document No. 1650822). The City currently has a storm water retention pond located upon the Park Property (the "**Selkirk Third Existing Pond**").

- 3. Expansion of Selkirk Third Existing Pond and Other Facilities. Developer has submitted to City a master storm water plan for the entirety of Selkirk Place, both existing and future additions. The master storm water plan demonstrates the necessity for expansion of storm water facilities onto the Park Property. To support the Selkirk Place Third Addition and future Selkirk Place Additions, the Selkirk Third Existing Pond must be expanded, and additional storm water facilities must be constructed. The Developer's overall plan concept is attached hereto as Exhibit A.
- 4. <u>Grant of Easement and Access.</u> Park District hereby agrees it will grant unto City an additional easement for the expanded storm water facilities, including but not limited to expansion of the Selkirk Third Existing Pond onto the Park Property, construction of a storm water channel, and construction of storm sewer utilities on the Park Property. Park District shall grant unto City the necessary access for ingress and egress, and for purposes of maintenance and construction, as necessary to carry out the terms of this Agreement. Park District agrees to ensure unimpeded access to the installed amenities for whatever purpose deemed necessary by City
- 5. Storm Water Facilities Construction and Maintenance. City shall be solely responsible for the construction necessary to expand the Selkirk Third Existing Pond, construction of the storm water channel, construction of the storm sewer utilities, and site grading on the Park Property, and all necessary appurtenances thereto, including installation of storm water pipe and structures. City shall be responsible for future maintenance of the Selkirk First Existing Pond and the Selkirk Third Existing Pond (as expanded), including removal of sediment within the pond, erosion repair, storm sewer maintenance, and/or replacement and other maintenance deemed necessary by City, in its sole discretion. City shall not be responsible for repairing or correcting erosion or bank sloughing which City deems insignificant or unnecessary to repair, nor repairing or maintaining any Park District improvements made within the easement area of the Park Property. The Parties agree that Park District, in its discretion, may repair or correct erosion or bank sloughing of the Selkirk Third Existing Pond which City deems insignificant or unnecessary to repair and that, if Park District undertakes such repairs or corrective work, it shall be at the sole cost and expense of Park District.
- 6. Shared Use Paths. Park District desires to have shared use paths installed from 64th Avenue South to the south end of Lot 11, Block 5 of Selkirk Place Third Addition. Developer has requested City to install the concrete shared use paths including the pond crossing, and City is willing to undertake such construction and installation as part of the infrastructure project to support Selkirk Place Third Addition. Park District has requested, and the Parties hereby agree, that the costs of construction and installation of the shared use paths will be specially assessed to the properties within the Selkirk Place Third Addition, in accordance with the City's Infrastructure Funding Policy in effect at the time of such construction. More specifically, the shared use paths will be constructed by City and located on the following lots:
  - Lots 12 and 13, Block 1 of Selkirk Place First Addition, which are owned by the City;
  - Lot 14, Block 1 of Selkirk Place First Addition, which is owned by Southeast Cass Water Resource District; and
  - Lot 11, Block 5 of Selkirk Place Third Addition, which will be owned by the Park District.