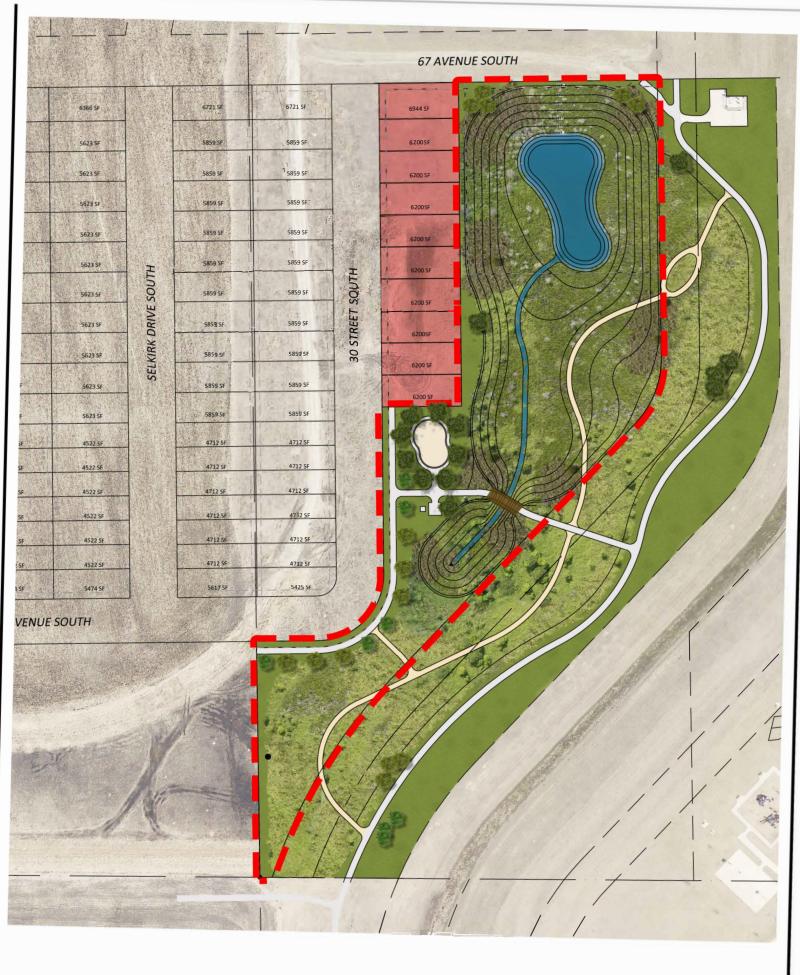

- 3. Expansion of Selkirk Third Existing Pond and Other Facilities. Developer has submitted to City a master storm water plan for the entirety of Selkirk Place, both existing and future additions. The master storm water plan demonstrates the necessity for expansion of storm water facilities onto the Park Property. To support the Selkirk Place Third Addition and future Selkirk Place Additions, the Selkirk Third Existing Pond must be expanded, and additional storm water facilities must be constructed. The Developer's overall plan concept is attached hereto as Exhibit A.
- 4. <u>Grant of Easement and Access.</u> Park District hereby agrees it will grant unto City an additional easement for the expanded storm water facilities, including but not limited to expansion of the Selkirk Third Existing Pond onto the Park Property, construction of a storm water channel, and construction of storm sewer utilities on the Park Property. Park District shall grant unto City the necessary access for ingress and egress, and for purposes of maintenance and construction, as necessary to carry out the terms of this Agreement. Park District agrees to ensure unimpeded access to the installed amenities for whatever purpose deemed necessary by City
- 5. Storm Water Facilities Construction and Maintenance. City shall be solely responsible for the construction necessary to expand the Selkirk Third Existing Pond, construction of the storm water channel, construction of the storm sewer utilities, and site grading on the Park Property, and all necessary appurtenances thereto, including installation of storm water pipe and structures. City shall be responsible for future maintenance of the Selkirk First Existing Pond and the Selkirk Third Existing Pond (as expanded), including removal of sediment within the pond, erosion repair, storm sewer maintenance, and/or replacement and other maintenance deemed necessary by City, in its sole discretion. City shall not be responsible for repairing or correcting erosion or bank sloughing which City deems insignificant or unnecessary to repair, nor repairing or maintaining any Park District improvements made within the easement area of the Park Property. The Parties agree that Park District, in its discretion, may repair or correct erosion or bank sloughing of the Selkirk Third Existing Pond which City deems insignificant or unnecessary to repair and that, if Park District undertakes such repairs or corrective work, it shall be at the sole cost and expense of Park District.
- 6. Shared Use Paths. Park District desires to have shared use paths installed from 64th Avenue South to the south end of Lot 11, Block 5 of Selkirk Place Third Addition. Developer has requested City to install the concrete shared use paths including the pond crossing, and City is willing to undertake such construction and installation as part of the infrastructure project to support Selkirk Place Third Addition. Park District has requested, and the Parties hereby agree, that the costs of construction and installation of the shared use paths will be specially assessed to the properties within the Selkirk Place Third Addition, in accordance with the City's Infrastructure Funding Policy in effect at the time of such construction. More specifically, the shared use paths will be constructed by City and located on the following lots:
  - Lots 12 and 13, Block 1 of Selkirk Place First Addition, which are owned by the City;
  - Lot 14, Block 1 of Selkirk Place First Addition, which is owned by Southeast Cass Water Resource District; and
  - Lot 11, Block 5 of Selkirk Place Third Addition, which will be owned by the Park District.

#### EXHIBIT "A"

LEGEND:

0 100 200 400 SCALE: 1 INCH = 200 FEET NATIVE PRAIRIE GRASS MIX

NATIVE PLAYGROUND/PEDESTRIAN AREAS

FESCUE GRASS MIX

WET DETENTION POND

NATIVE TRAILS

503 7TH ST. N , SUITE 200 FARGO, ND 58102 PHONE: 701.478.6336 FAX: 701.478.6340

SELKIRK & KICK ADDITION PARK

EAGLE RIDGE DEVELOPMENT

FARGO, NORTH DAKOTA

MBN JOB #: <u>24-118</u>

PLAN

MASTER

DATE: 3-14-25

C1.0