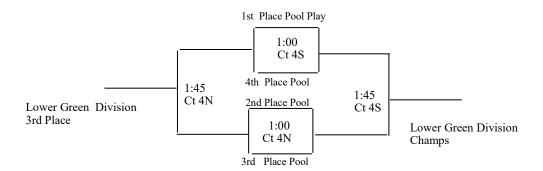

## "Lower-Green Division"

Saturday, September 28th
All Matches Played at

Fargo Parks New Sports Center (6100 38th St S)

#### **Teams**

- 1. The Club 1883 Clarys
- 2. Kiss My Pass Kinsella
- 3. Net-Flix and Chill White
- 4. Lundseth Trucking/Truck My Life Hane

Please Note: Pool Play matches will consist of 2 games to 25 with a 25 pt. cap. One game in each pool play match will be played at a different height net. (Rules will be covered before you play your first match)