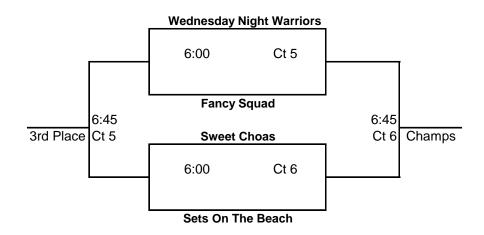

### **FARGO PARK DISTRICT - Fall 2023**

# Women's Lower/Rec "Division 3" League Volleyball Tournament

## All Matches Played on Wednesday, October 18th



#### Awards for 1st and 2nd Place!

#### **Final League Standings**

| i mai League Stantunigs |                          |               |                   |  |  |  |
|-------------------------|--------------------------|---------------|-------------------|--|--|--|
| <u>Place</u>            | <u>Team</u>              | Record        | <b>Tournament</b> |  |  |  |
| Rec Division            |                          |               |                   |  |  |  |
| 1st Place               | Sunsets                  | 23 - 19       | Division 2        |  |  |  |
| 2nd Place               | Fancy Squad              | 8 - 34        | Division 3        |  |  |  |
| Lower Division          |                          |               |                   |  |  |  |
| 1st Place               | S