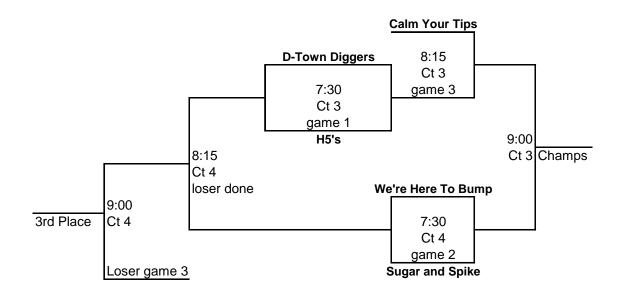

## FARGO PARK DISTRICT - FALL VOLLEYBALL 2021 Women's "Middle - Division 1" League Volleyball Tournament

All matches will be played on Wednesday, October 6th

## **Middle Blue**

|              | 1st Place | Calm Yo Tips                   | 32 - 10 (3-3) +5 | Middle Div. 1 |
|--------------|-----------|--------------------------------|------------------|---------------|
|              | 2nd Place | We're Here To Bump             | 32 - 10 (3-3) -5 | Middle Div. 1 |
|              | 3rd Place | Sugar and Spike                | 26 - 16          | Middle Div. 1 |
|              | 4th Place | D-Town Diggers                 | 21 - 21 (5-1)    | Middle Div. 1 |
|              | 5th Place | H5's                           | 21 - 21 (1-5)    | Middle Div. 1 |
|              | 6th Place | Aces High!                     | 17 - 25          | Middle Div. 2 |
|              | 7th Place | 20 Kids and Counting           | 14 - 28          | Middle Div. 2 |
|              | 8th Place | Boss Ladies                    | 11 - 31          | Middle Div. 2 |
|              | 9th Place | Rooters/ProRehab               | 9 - 33           | Middle Div. 3 |
| Middle Green |           |                                |                  |               |
|              | 1st Place | It's A Set Up                  | 37 - 5           | Middle Div. 2 |
|              | 2nd Place | Sweaty Already                 | 27 - 15          | Middle Div. 3 |
|              | 3rd Place | One Hit Wonders                | 26 - 16          | Middle Div. 3 |
|              | 4th Place | Spike and Span                 | 24 - 18          | Middle Div. 3 |
|              | 5th Place | Mission Unblockable #2         | 21 - 21          | Middle Div. 4 |
|              | 6th Place | Kiss My Ace                    | 15 - 27          | Middle Div. 4 |
|              | 7th Place | Dig This                       | 14 - 27          | Middle Div. 4 |
|              | 8th Place | Mission Unblockable #1 (Drake) | 4 - 38           | Middle Div. 5 |
|              |           |                                |                  |               |