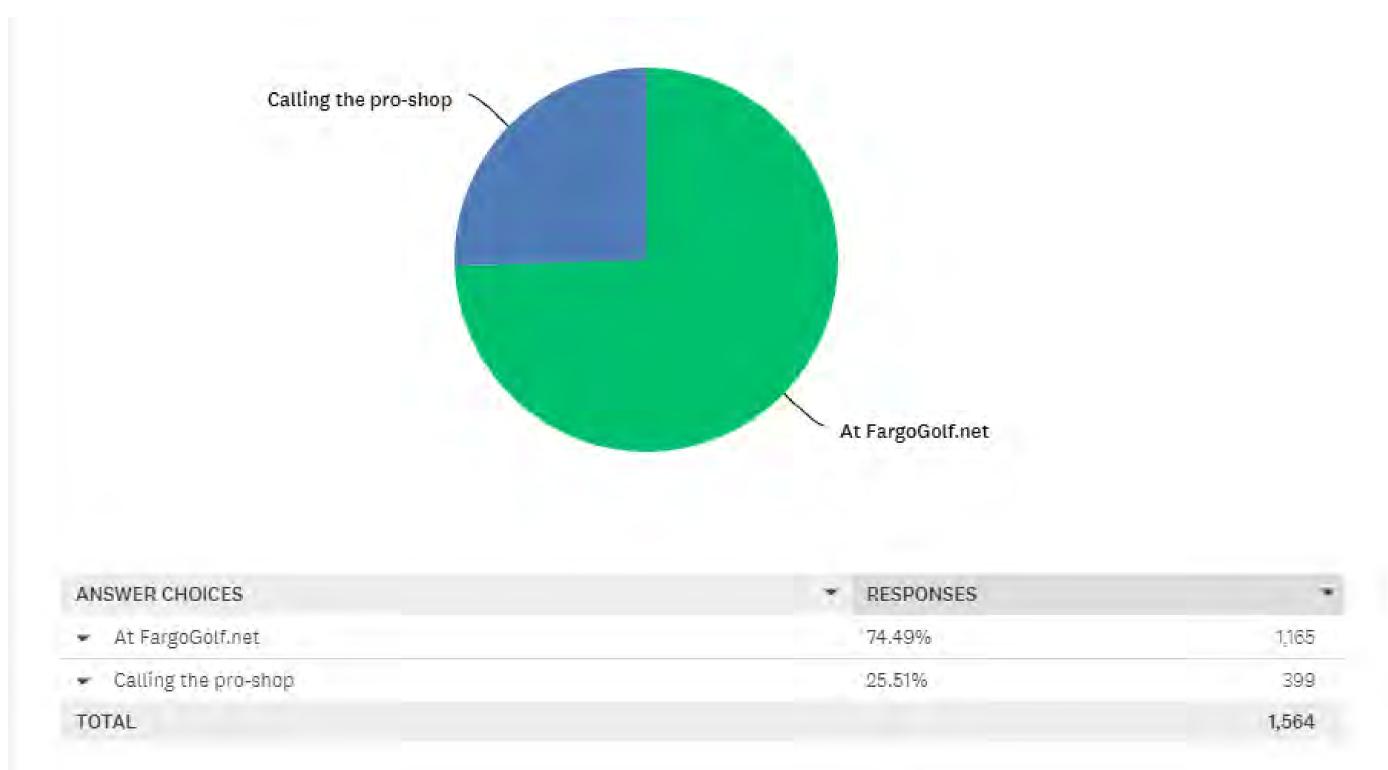

623 |
| TOTAL             |             | 985 |

### 2022 - Did you receive enough communication?





### 2023 - Did you receive enough communication?



| ANSWER CHOICES   | * RESPONSES | +     |
|------------------|-------------|-------|
| ■ Not enough     | 22,11%      | 344   |
| ▼ Perfect amount | 76.93%      | 1,197 |
| ▼ Too many       | 0.96%       | 15    |
| TOTAL            |             | 1,556 |

### What form of communication do you prefer?



| ANSWER CHOICES | ▼ RESPONSES | *     |
|----------------|-------------|-------|
| ▼ Text         | 14.82%      | 233   |
| ▼ Emait        | 67.05%      | 1,054 |
| ▼ Website      | 7.76%       | 122   |
| ▼ Social media | 10.37%      | 163   |
| TOTAL          |             | 1,572 |

### How do you prefer to reserve your tee-time?



# How satisfied or dissatisfied were you with each of the following?

 High levels of "very satisfied" across the board (with the exception of food and beverage services)

|                                                                                       | VERY<br>SATISFIED | SOMEWHAT _<br>SATISFIED | NEITHER<br>SATISFIED<br>NOR<br>DISSATISFIED | SOMEWHAT<br>DISSATISFIED | VERY<br>DISSATISFIED | TOTAL ▼ | WEIGHTED _<br>AVERAGE |
|---------------------------------------------------------------------------------------|-------------------|-------------------------|---------------------------------------------|--------------------------|----------------------|---------|-----------------------|
| <ul> <li>Overall golfing<br/>experience</li> </ul>                                    | 66.5