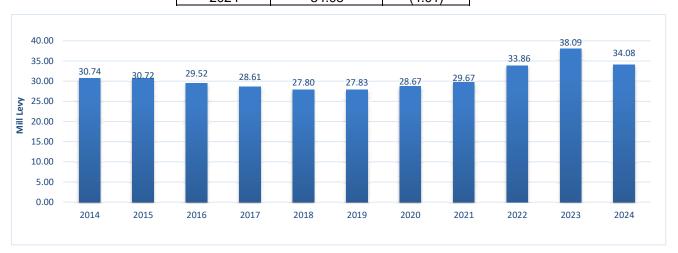

#### Fargo Park District Mill Levy History 2014 to Proposed 2024 Levy

| Year | Mill Levy | Change |
|------|-----------|--------|
| 2014 | 30.74     | (0.51) |
| 2015 | 30.72     | (0.02) |
| 2016 | 29.52     | (1.20) |
| 2017 | 28.61     | (0.91) |
| 2018 | 27.80     | (0.81) |
| 2019 | 27.83     | 0.03   |
| 2020 | 28.67     | 0.84   |
| 2021 | 29.67     | 1.00   |
| 2022 | 33.86     | 4.19   |
| 2023 | 38.09     | 4.23   |
| 2024 | 34.08     | (4.01) |