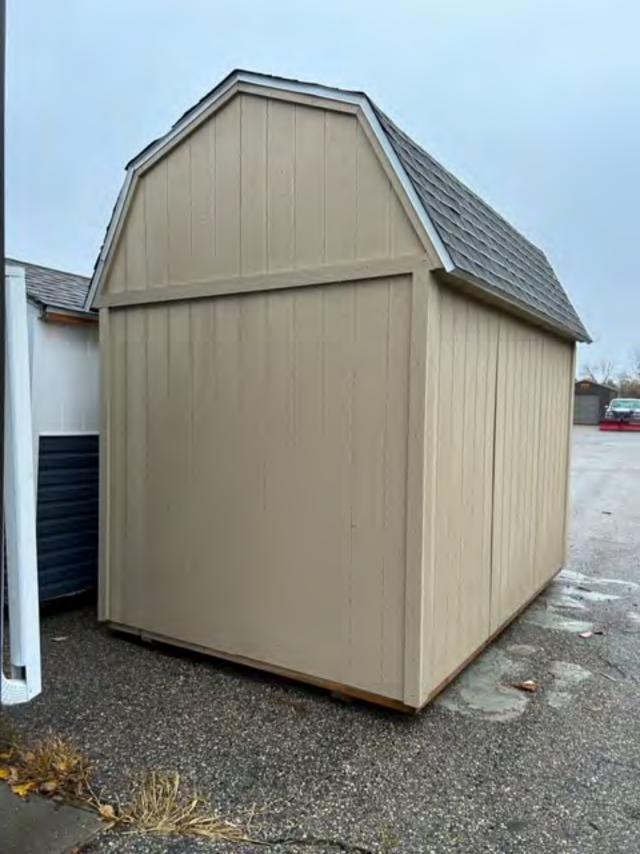

Tony Schmitt, Park Director

RE: Agenda Item No. 6 - Consider request from Fargo South High School for

placement of a storage shed at the Tharaldson Little League Complex

Fargo South High School is requesting permission to place an 8-foot x 12-foot storage shed, see enclosed photos of the proposed storage shed, at the Tharaldson Little League Complex for storage of softball equipment for practices and games. The Fargo South High School team is playing home games on the northeast field at the complex. Fargo South High School has agreed that it is their responsibility to maintain the storage shed.

We are asking the Committee to review and move the consideration for approval to the full board.

If you have any questions, please feel free to contact me prior to the meeting.

Thank you.







DATE: November 20, 2023

TO: Fargo Park Board Commissioners

FROM: Tony Schmitt, Park Director

RE: Agenda Item No. 7 - Consider request to reallocate budgeted 2024 Capital

Improvement Funds from Southwest Recreation Pool to Roger G. Gress

Northside Pool Fargo North

Staff is requesting the re-allocation of budgeted 2024 Capital Project funds to be re-allocated from the Southwest Recreation Pool to a project at Roger G. Gress Northside Pool.

It was determined after further study and investigation that the proposed 2024 filter and pump replacement project that was planned for the Southwest Recreational Pool is going to cost considerably more than the \$100,000 that was budgeted. We hope to complete this project in 2025 if budget allows.

The Roger G. Gress Northside pool project woul