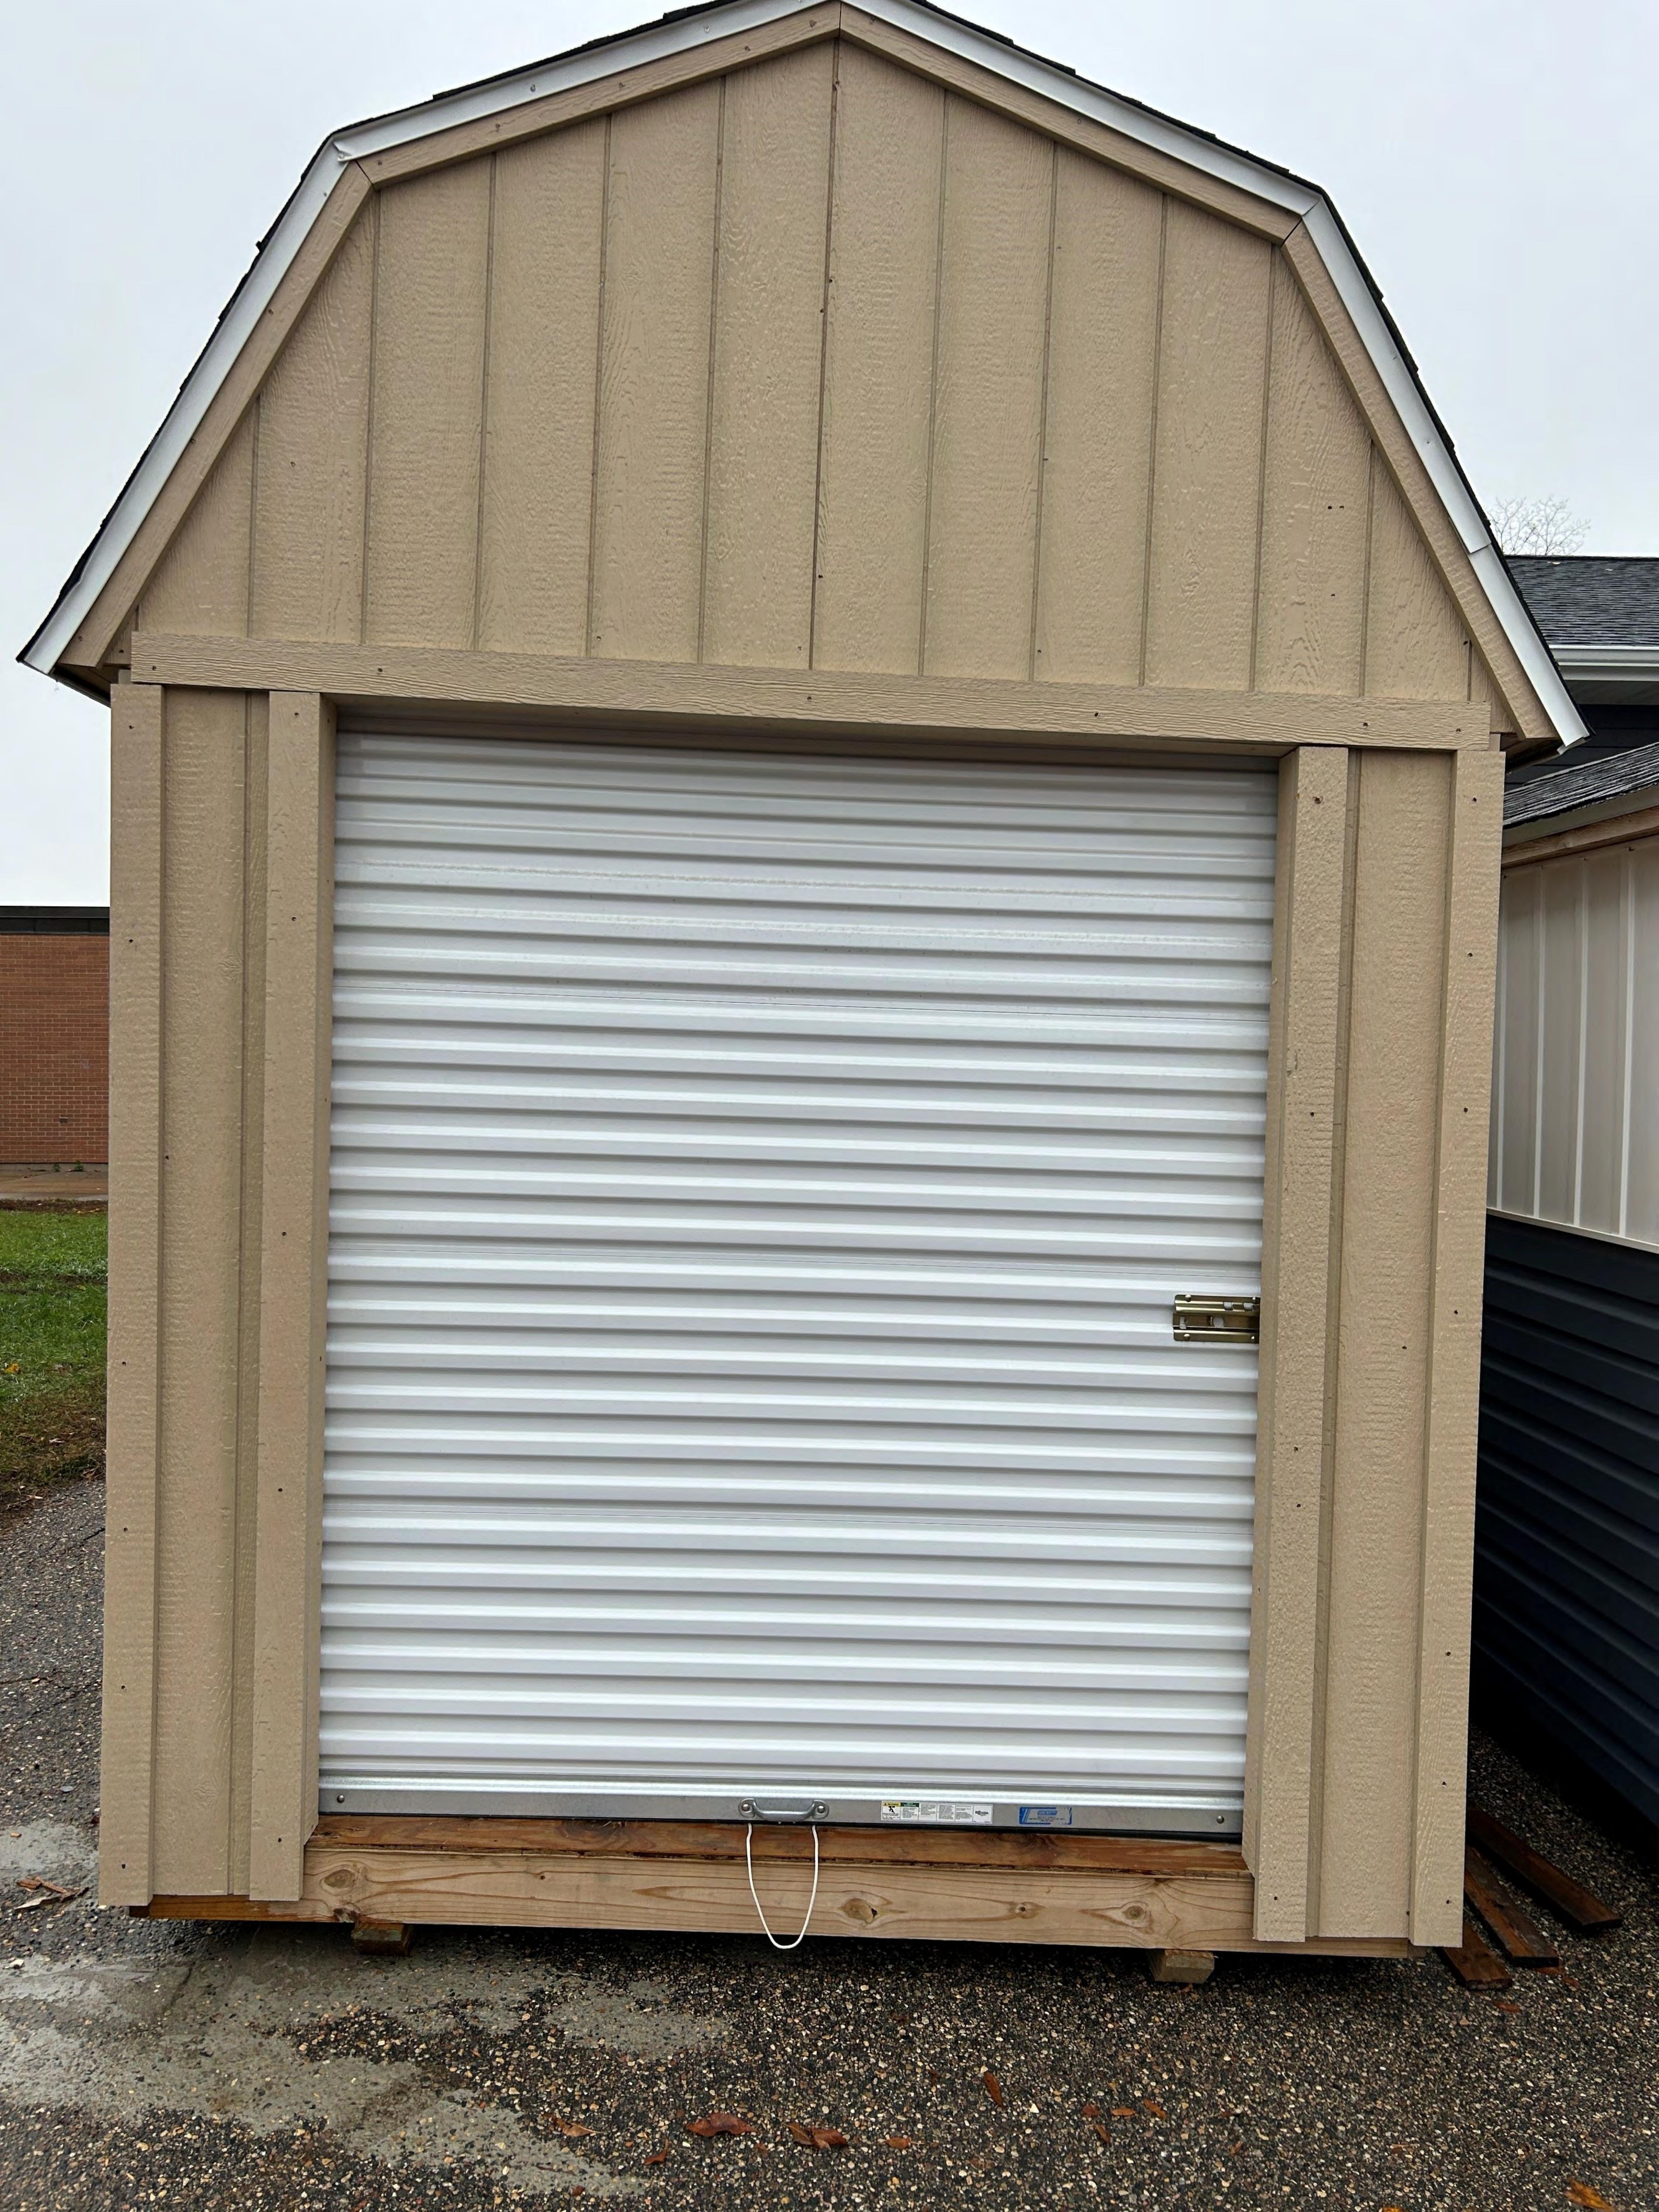

M: Tony Schmitt, Park Director

RE: Agenda Item No. 6 - Consider request from Fargo South High School for

placement of a storage shed at the Tharaldson Little League Complex

Fargo South High School is requesting permission to place an 8-foot x 12-foot storage shed, see enclosed photos of the proposed storage shed, at the Tharaldson Little League Complex for storage of softball equipment for practices and games. The Fargo South High School team is playing home games on the northeast field at the complex. Fargo South High School has agreed that it is their responsibility to maintain the storage shed.

We are asking the Committee to review and move the consideration for approval to the full board.

If you have any questions, please feel free to contact me prior to the meeting.

Thank you.







DATE: November 20, 2023

TO: Fargo Park Board Commissioners

FROM: Tony Schmitt, Park Director

RE: Agenda Item No. 7 - Consider request to reallocate budgeted 2024 Capital

Improvement Funds from Southwest Recreation Pool to Roger G. Gress

Northside Pool Fargo North

Staff is requesting the re-allocation of budgeted 2024 Capital Project funds to be re-allocated from the Southwest Recreation Pool to a project at Roger G. Gress Northside Pool.

It was determined after further study and investigation that the proposed 2024 filter and pump replacement project that was planned for the Southwest Recreational Pool is going to cost considerably more than the \$100,000 that was budgeted. We hope to complete this project in 2025 if budget allows.

The Roger G. Gress Northside pool project wo